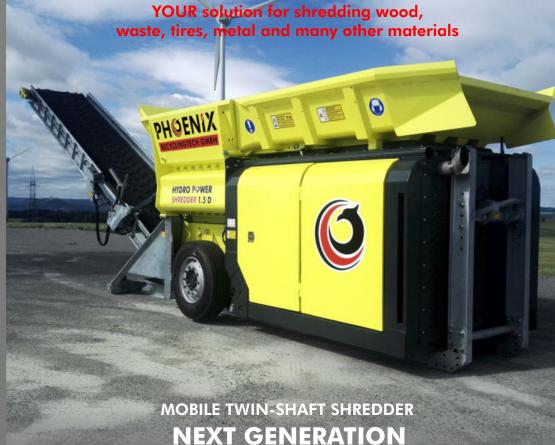

# HYDRO POWER SHREDDER 1.5 D

<u>100LS:</u> various shaft configurations for different materials to enhance efficiency, ensuring optimal throughput and final particle size

# **FEATURES OF THE MACHINE:**

- + sophisticated machine design
- + high durability and efficency through high-quality brand components
- + innovative, intelligent, self-protecting controll system
- + modular design for YOUR individual requirements
- + new shaft design results in better material feed
- + high throughput of up to 60 t/h with extremely low energy consumption
- + ability to withstand difficult to shred materials
- + low wear costs
- + easy to service and maintain
- + low dust level
- + breakage protection trough reversing function
- + highly economical and versatile in use
- + defined output sizes due to suitable shaft and knife configurations
- + high shredding quality
- + diesel fuel savings due to efficient machine control system
- + effective cooling system, optional with reversing fan
- + low temperature on exhaust pipes for more effective work