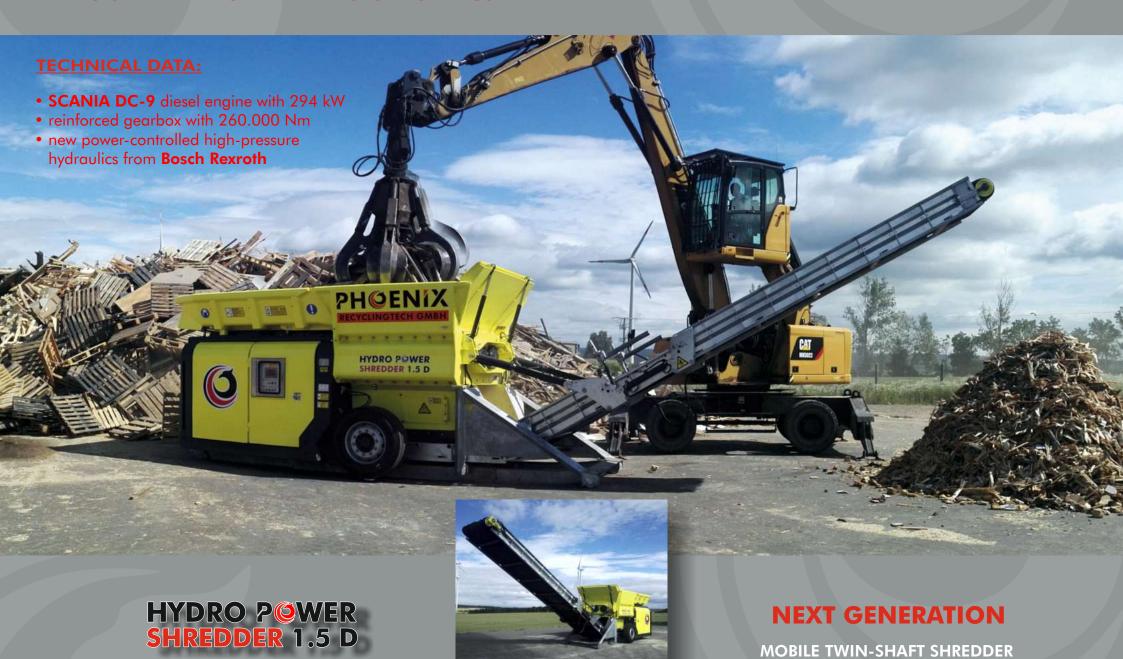

# HYDRO POWER SHREDDER 1.5 D

<u>100LS:</u> various shaft configurations for different materials to enhance efficiency, ensuring optimal throughput and final particle size

# **FEATURES OF THE MACHINE:**

- + sophisticated machine design
- + high durability and efficency through high-quality brand components
- + innovative, intelligent, self-protecting controll system
- + modular design for YOUR individual requirements
- + new shaft design results in better material feed
- + high throughput of up to 60 t/h with extremely low energy consumption
- + ability to withstand difficult to shred materials
- + low wear costs
- + easy to service and maintain
- + low dust level
- + breakage protection trough reversing function
- + highly economical and versatile in use
- + defined output sizes due to suitable shaft and knife configurations
- + high shredding quality
- + diesel fuel savings due to efficient machine control system
- + effective cooling system, optional with reversing fan
- + low temperature on exhaust pipes for more effective work