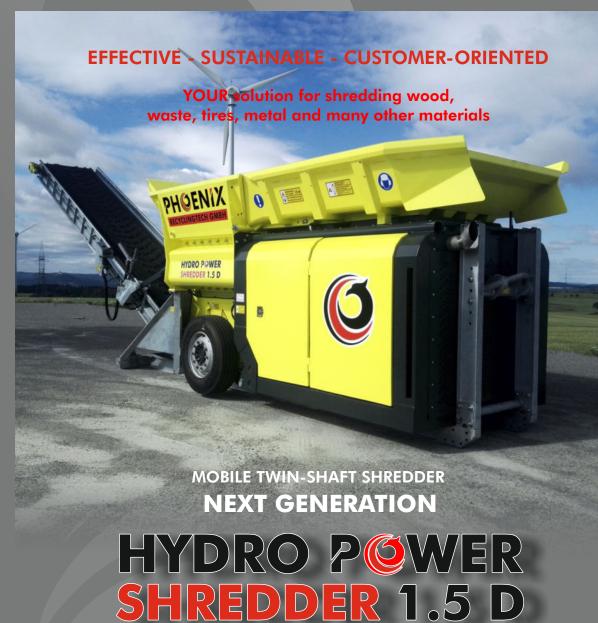

# HYDRO POWER SHREDDER 1.5 D

**TOOLS:** various shaft configurations for different materials to enhance efficiency, ensuring optimal throughput and final particle size

### **FEATURES OF THE MACHINE:**

- + sophisticated machine design
- + high durability and efficency through high-quality brand components
- + innovative, intelligent, self-protecting controll system
- + modular design for YOUR individual requirements
- + new shaft design results in better material feed
- + high throughput of up to 60 t/h with extremely low energy consumption
- + ability to withstand difficult to shred materials
- + low wear costs
- + easy to service and maintain
- + low dust level
- + breakage protection trough reversing function
- + highly economical in use
- + versatile use
- + defined output sizes due to suitable shaft and knife configurations
- + high shredding quality
- + diesel fuel savings due to efficient machine control system
- + effective cooling system, optional with reversing fan
- + low temperature on exhaust pipes for more effective work